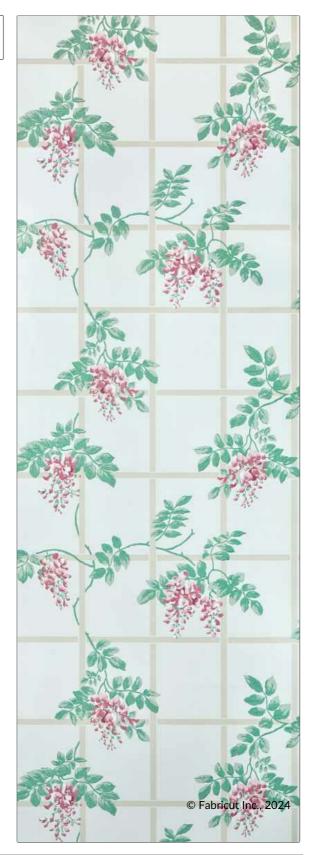

## $FABRICUT^{*}$ Wallcovering Product Details

| PATTERN Trellis Templeton<br>COLOR Coral |                              |  |
|------------------------------------------|------------------------------|--|
|                                          |                              |  |
| BRAND                                    | APPLICATION                  |  |
| Jean Monro                               | Wallcovering                 |  |
| CATEGORIES                               | воок                         |  |
| Wallpaper, Prints                        | Jean Monro Wallpaper<br>Book |  |
| COLORS                                   | DESIGN TYPES                 |  |
| Green, Coral / Peach                     | Floral, Lattice / Fretwork   |  |