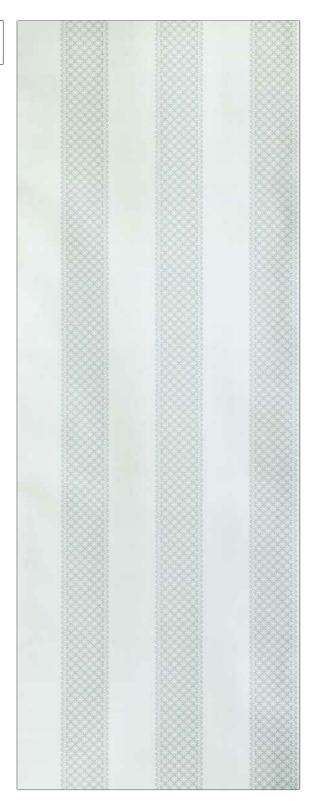

## FABRICUT® Wallcovering Product Details

PATTERN Stripe Templeton
COLOR 210

BRAND APPLICATION

Jean Monro Wallcovering

CATEGORIES COLORS

Wallpaper, Prints Green, Light Green

DESIGN TYPES SCALE

Medium

Lattice / Fretwork, Stripes

| fabricut.com   (800) 999-8200<br>VERTICAL REPEAT |                   | HORIZONTAL REPEAT | © Fabricut Inc., 2024 |
|--------------------------------------------------|-------------------|-------------------|-----------------------|
| 20.00 in (50.80 cm)                              | 0.00 in (0.00 cm) | 0.00 in (0.00 cm) |                       |
| PRODUCT NUMBER                                   | COUNTRY           |                   |                       |
| 5703510                                          | United Kingdom    |                   |                       |
|                                                  |                   |                   |                       |