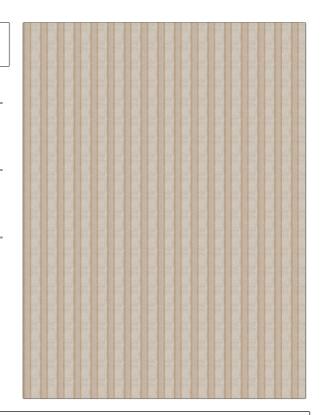

## FABRICUT Fabric Product Details

APPLICATION

PATTERN Nels Stripe
COLOR Pebble

BRAND

Fabricut Fabric

CATEGORIES COLORS

Sheer, Linen Taupe / Tan, Linen

DESIGN TYPES SCALE

Stripes Small

RAILROADED

Railroaded

| WIDTH                 | VERTICAL REPEAT   | HORIZONTAL REPEAT | CONTENT                                           |
|-----------------------|-------------------|-------------------|---------------------------------------------------|
| 115.00 in (292.10 cm) | 0.00 in (0.00 cm) | 1.62 in (4.11 cm) | 36% Linen, 33% Rayon,<br>22% Cotton, 9% Polyester |
| BACKING               | PRODUCT NUMBER    | COUNTRY           | CLEANING CODES                                    |
|                       | 5762001           | India             | S                                                 |

ADDITIONAL PRODUCT NOTES

Shown Railroaded