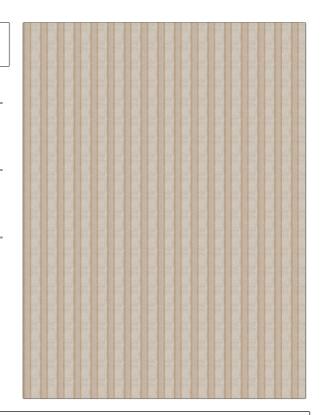

## FABRICUT Fabric Product Details

PATTERN Nels Stripe
COLOR 01

BRAND

APPLICATION

**Fabricut** 

Fabric

CATEGORIES

COLORS

Sheer, Linen

Taupe / Tan, Linen

DESIGN TYPES

SCALE

Stripes

Small

RAILROADED

Railroaded

| WIDTH                 | VERTICAL REPEAT   | HORIZONTAL REPEAT | CONTENT                                           |
|-----------------------|-------------------|-------------------|---------------------------------------------------|
| 115.00 in (292.10 cm) | 0.00 in (0.00 cm) | 1.62 in (4.11 cm) | 36% Linen, 33% Rayon,<br>22% Cotton, 9% Polyester |
| BACKING               | PRODUCT NUMBER    | COUNTRY           | CLEANING CODES                                    |
|                       | 5762101           | India             | S                                                 |