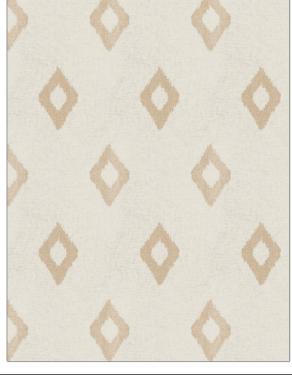

## FABRICUT Fabric Product Details

Embroidery, Diamond

RAILROADED

Railroaded

| PATTERN Abree Dian | Abree Diamond<br>Flax                                  |  |  |
|--------------------|--------------------------------------------------------|--|--|
| BRAND              | APPLICATION                                            |  |  |
| Fabricut           | Fabric                                                 |  |  |
| USES               | CATEGORIES                                             |  |  |
| Drapery            | Wide Width, Sheer,<br>Crewels / Embroideries,<br>Linen |  |  |
| COLORS             | DESIGN TYPES                                           |  |  |

| WIDTH                 | VERTICAL REPEAT     | HORIZONTAL REPEAT  | CONTENT                                                          |
|-----------------------|---------------------|--------------------|------------------------------------------------------------------|
| 112.00 in (284.48 cm) | 14.25 in (36.20 cm) | 9.75 in (24.76 cm) | Base: 50% Polyester, 50%<br>Linen, Embroidery: 100%<br>Polyester |
| BACKING PROI          | PRODUCT NUMBER      | COUNTRY            | CLEANING CODES                                                   |
|                       | 5764701             | Turkey             | S                                                                |

ADDITIONAL PRODUCT NOTES

Grey, Off White / Ivory

SCALE

Medium

Shown Railroaded, Exclusive Pattern, Embroidered Textiles Are Not, Guaranteed For Precise Color, Matching And Colorfastness., Color Placement Of Embroidery, May Vary. All Measurements, Quoted For Repeats Are, Approximate.