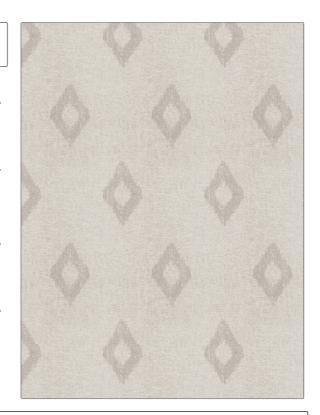

## FABRICUT Fabric Product Details

| PATTERN<br>COLOR | Abree Diamond<br>Grey |             |  |
|------------------|-----------------------|-------------|--|
| BRAND            |                       | APPLICATION |  |
| Fabricut         |                       | Fabric      |  |

USES CATEGORIES

Wide Width, Sheer, Drapery Crewels / Embroideries,

Linen

COLORS DESIGN TYPES

Grey Embroidery, Diamond

SCALE RAILROADED

Medium Railroaded

| WIDTH                 | VERTICAL REPEAT     | HORIZONTAL REPEAT  | CONTENT                                                          |
|-----------------------|---------------------|--------------------|------------------------------------------------------------------|
| 112.00 in (284.48 cm) | 14.25 in (36.20 cm) | 9.75 in (24.76 cm) | Base: 50% Polyester, 50%<br>Linen, Embroidery: 100%<br>Polyester |
| BACKING               | PRODUCT NUMBER      | COUNTRY            | CLEANING CODES                                                   |
|                       | 5764703             | Turkey             | S                                                                |

ADDITIONAL PRODUCT NOTES

Shown Railroaded, Exclusive Pattern, Embroidered Textiles Are Not, Guaranteed For Precise Color, Matching And Colorfastness., Color Placement Of Embroidery, May Vary. All Measurements, Quoted For Repeats Are, Approximate.