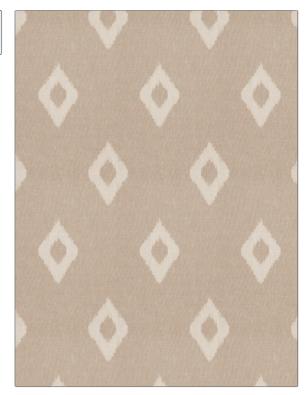

## FABRICUT Fabric Product Details

| COLOR    | Abree Diamo | ond                                           |
|----------|-------------|-----------------------------------------------|
| BRAND    |             | APPLICATION                                   |
| Fabricut |             | Fabric                                        |
| USES     |             | CATEGORIES                                    |
| Drapery  |             | Wide Width, Sheer,<br>Crewels / Embroideries, |

Linen
COLORS DESIGN TYPES

Grey Embroidery, Diamond

SCALE RAILROADED

Medium Railroaded

| WIDTH                 | VERTICAL REPEAT     | HORIZONTAL REPEAT  | CONTENT                                                          |
|-----------------------|---------------------|--------------------|------------------------------------------------------------------|
| 112.00 in (284.48 cm) | 14.25 in (36.20 cm) | 9.75 in (24.76 cm) | Base: 50% Polyester, 50%<br>Linen, Embroidery: 100%<br>Polyester |
| BACKING               | PRODUCT NUMBER      | COUNTRY            | CLEANING CODES                                                   |
|                       | 5764802             | Turkey             | S                                                                |

ADDITIONAL PRODUCT NOTES

Shown Railroaded, Exclusive Pattern, Embroidered Textiles Are Not, Guaranteed For Precise Color, Matching And Colorfastness., Color Placement Of Embroidery, May Vary. All Measurements, Quoted For Repeats Are, Approximate.