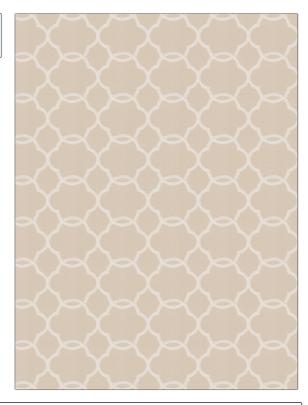

## FABRICUT Fabric Product Details

| PATTERN Carlotta COLOR Flax |                                              |  |
|-----------------------------|----------------------------------------------|--|
| BRAND                       | APPLICATION                                  |  |
| Fabricut                    | Fabric                                       |  |
| USES                        | CATEGORIES                                   |  |
| Bedding, Drapery            | Crewels / Embroideries                       |  |
| COLORS                      | DESIGN TYPES                                 |  |
| Beige, Linen                | Embroidery, Geometric,<br>Lattice / Fretwork |  |
| SCALE                       | RAILROADED                                   |  |
| Medium                      | Not Railroaded                               |  |

| WIDTH                  | VERTICAL REPEAT   | HORIZONTAL REPEAT  | CONTENT                                             |
|------------------------|-------------------|--------------------|-----------------------------------------------------|
| 53.00 in (134.62 cm)   | 3.87 in (9.83 cm) | 4.87 in (12.37 cm) | Embroidery: 100%<br>Polyester, Base: 100%<br>Cotton |
| BACKING PRODUCT NUMBER | COUNTRY           | CLEANING CODES     |                                                     |
|                        | 5772003           | China              | S                                                   |

ADDITIONAL PRODUCT NOTES

Exclusive Pattern, Embroidered Textiles Are Not, Guaranteed For Precise Color, Matching And Colorfastness., Color Placement Of Embroidery, May Vary. All Measurements, Quoted For Repeats Are, Approximate.