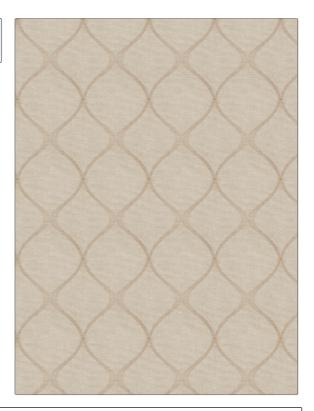

## FABRICUT Fabric Product Details

| PATTERN Sibbie Ogee COLOR Tan |                                              |  |
|-------------------------------|----------------------------------------------|--|
| BRAND                         | APPLICATION                                  |  |
| Fabricut                      | Fabric                                       |  |
| USES                          | CATEGORIES                                   |  |
| Drapery                       | Wide Width, Sheer,<br>Crewels / Embroideries |  |
| COLORS                        | DESIGN TYPES                                 |  |
| Taupe / Tan                   | Embroidery, Ogee                             |  |
| SCALE                         | RAILROADED                                   |  |
| Medium                        | Railroaded                                   |  |

| WIDTH                 | VERTICAL REPEAT    | HORIZONTAL REPEAT  | CONTENT                                                |
|-----------------------|--------------------|--------------------|--------------------------------------------------------|
| 112.00 in (284.48 cm) | 7.50 in (19.05 cm) | 6.37 in (16.18 cm) | Embroidery: 100%<br>Polyester, Base: 100%<br>Polyester |
| BACKING PR            | PRODUCT NUMBER     | COUNTRY            | CLEANING CODES                                         |
|                       | 5772603            | Turkey             | S                                                      |

ADDITIONAL PRODUCT NOTES

Shown Railroaded, Exclusive Pattern, Embroidered Textiles Are Not, Guaranteed For Precise Color, Matching And Colorfastness., Color Placement Of Embroidery, May Vary. All Measurements, Quoted For Repeats Are, Approximate.