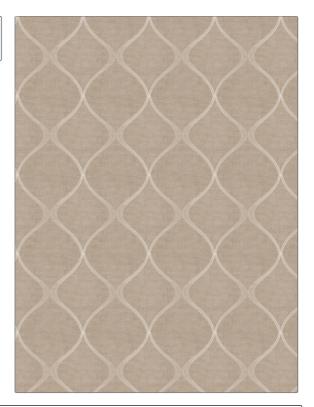

## FABRICUT Fabric Product Details

|          | Sibbie Ogee<br>Flax |                                              |  |
|----------|---------------------|----------------------------------------------|--|
| BRAND    |                     | APPLICATION                                  |  |
| Fabricut |                     | Fabric                                       |  |
| USES     |                     | CATEGORIES                                   |  |
| Drapery  |                     | Wide Width, Sheer,<br>Crewels / Embroideries |  |
| COLORS   |                     | DESIGN TYPES                                 |  |
| Linen    |                     | Embroidery, Ogee                             |  |
| SCALE    |                     | RAILROADED                                   |  |
| Medium   |                     | Railroaded                                   |  |

| WIDTH                 | VERTICAL REPEAT    | HORIZONTAL REPEAT  | CONTENT                                                |
|-----------------------|--------------------|--------------------|--------------------------------------------------------|
| 112.00 in (284.48 cm) | 7.50 in (19.05 cm) | 6.37 in (16.18 cm) | Embroidery: 100%<br>Polyester, Base: 100%<br>Polyester |
| BACKING               | PRODUCT NUMBER     | COUNTRY            | CLEANING CODES                                         |
|                       | 5772604            | Turkey             | S                                                      |

ADDITIONAL PRODUCT NOTES

Shown Railroaded, Exclusive Pattern, Embroidered Textiles Are Not, Guaranteed For Precise Color, Matching And Colorfastness., Color Placement Of Embroidery, May Vary. All Measurements, Quoted For Repeats Are, Approximate.