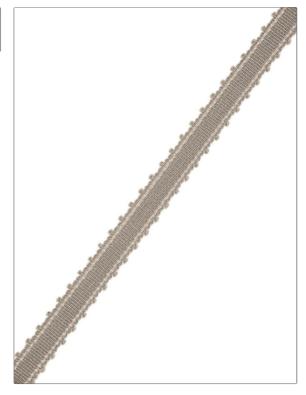

## FABRICUT<sup>®</sup>Trimming Product Details

| PATTERN Porto<br>COLOR 13                  |             |
|--------------------------------------------|-------------|
|                                            |             |
| BRAND                                      | APPLICATION |
| Fabricut                                   | Trimming    |
| USES                                       | CATEGORIES  |
| Bedding, Window,<br>Accessories, Furniture | Gimp        |
| COLORS                                     |             |
| Taupe / Tan                                |             |
|                                            |             |
|                                            |             |

| WIDTH             | VERTICAL REPEAT   | HORIZONTAL REPEAT | CONTENT                |
|-------------------|-------------------|-------------------|------------------------|
| 0.62 in (1.59 cm) | 0.00 in (0.00 cm) | 0.00 in (0.00 cm) | 60% Viscose, 40% Rayon |
|                   |                   |                   |                        |
| PRODUCT NUMBER    | COUNTRY           |                   |                        |
| 5777503           | China             |                   |                        |
|                   |                   |                   |                        |
|                   |                   |                   |                        |

ADDITIONAL PRODUCT NOTES

Exclusive Pattern, Gimp, Width: 0.625 In

fabricut.com | (800) 999-8200

© Fabricut Inc., 2024