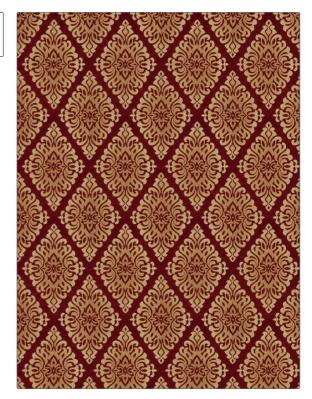

## FABRICUT Fabric Product Details

PATTERN Holiday
COLOR 02

BRAND APPLICATION

Fabricut Fabric

USES CATEGORIES

Upholstery Wovens, Chenille

COLORS DESIGN TYPES

Taupe / Tan, Red Jacquard Pattern, Medallion, Damask