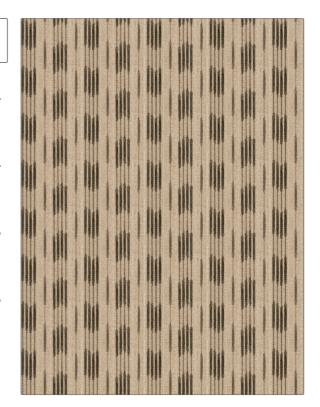

## FABRICUT Fabric Product Details

PATTERN Soho Stripe COLOR 01

BRAND APPLICATION

Fabricut Fabric

USES CATEGORIES

Upholstery Wovens, Chenille

COLORS DESIGN TYPES

Black, Taupe / Tan, Linen Global / Ethnic, Stripes

SCALE RAILROADED

Medium Railroaded

| WIDTH                                     | FINISH                        | VERTICAL REPEAT         | HORIZONTAL REPEAT                                |
|-------------------------------------------|-------------------------------|-------------------------|--------------------------------------------------|
| 54.00 in (137.16 cm)                      | Soil & Stain Repellent Finish | 4.50 in (11.43 cm)      | 6.00 in (15.24 cm)                               |
| CONTENT                                   | BACKING                       | FIRE CODES              | DOUBLE RUBS                                      |
| 45% Acrylic, 44% Polyester,<br>11% Cotton |                               | UFAC Class I / NFPA 260 | Exceeds 36,000 Double<br>Rubs (Wyzenbeek Method) |
| PRODUCT NUMBER                            | COUNTRY                       | CLEANING CODES          |                                                  |
| 5784101                                   | Turkey                        | S                       |                                                  |

ADDITIONAL PRODUCT NOTES

Soil & Stain Repellent Finish, Shown Railroaded, Exclusive Pattern