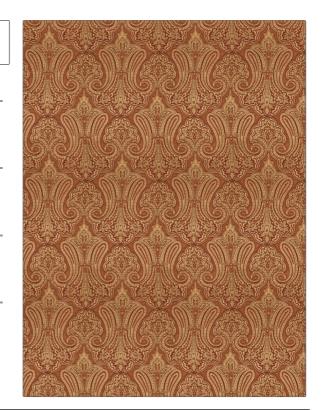

## FABRICUT Fabric Product Details

PATTERN Litchfield
COLOR Auburn

BRAND APPLICATION

Fabricut Fabric

USES CATEGORIES

Upholstery Wovens, Chenille

COLORS DESIGN TYPES

Gold, Orange / Spice, Red Jacquard Pattern, Paisley

SCALE RAILROADED

Large Not Railroaded

| WIDTH                                    | FINISH                        | VERTICAL REPEAT         | HORIZONTAL REPEAT                                |
|------------------------------------------|-------------------------------|-------------------------|--------------------------------------------------|
| 54.00 in (137.16 cm)                     | Soil & Stain Repellent Finish | 24.75 in (62.86 cm)     | 14.00 in (35.56 cm)                              |
| CONTENT                                  | BACKING                       | FIRE CODES              | DOUBLE RUBS                                      |
| 55% Rayon, 31% Polyester,<br>14% Acrylic |                               | UFAC Class I / NFPA 260 | Exceeds 15,000 Double<br>Rubs (Wyzenbeek Method) |
| PRODUCT NUMBER                           | COUNTRY                       | CLEANING CODES          |                                                  |
| 5784201                                  | USA                           | S                       |                                                  |