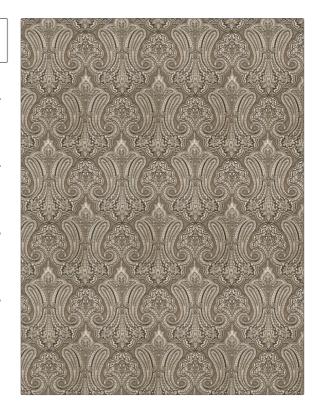

## FABRICUT Fabric Product Details

PATTERN Litchfield COLOR Shadow

BRAND APPLICATION

Fabricut Fabric

USES CATEGORIES

Upholstery Wovens, Chenille

COLORS DESIGN TYPES

Black, Grey Jacquard Pattern, Paisley