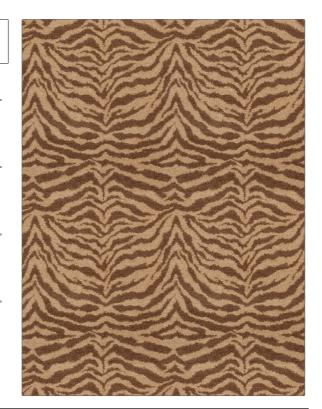

## FABRICUT Fabric Product Details

PATTERN Tigress Too
COLOR 02

BRAND APPLICATION

Fabricut Fabric

USES CATEGORIES

Upholstery Wovens, Chenille

COLORS DESIGN TYPES

Brown, Taupe / Tan Jacquard Pattern, Animal

Skins

SCALE RAILROADED

Large Not Railroaded

| WIDTH                    | FINISH                        | VERTICAL REPEAT         | HORIZONTAL REPEAT                                |
|--------------------------|-------------------------------|-------------------------|--------------------------------------------------|
| 54.00 in (137.16 cm)     | Soil & Stain Repellent Finish | 13.50 in (34.29 cm)     | 13.50 in (34.29 cm)                              |
| CONTENT                  | BACKING                       | FIRE CODES              | DOUBLE RUBS                                      |
| 76% Rayon, 24% Polyester |                               | UFAC Class I / NFPA 260 | Exceeds 30,000 Double<br>Rubs (Wyzenbeek Method) |
| PRODUCT NUMBER           | COUNTRY                       | CLEANING CODES          |                                                  |
| 5785902                  | China                         | S                       |                                                  |