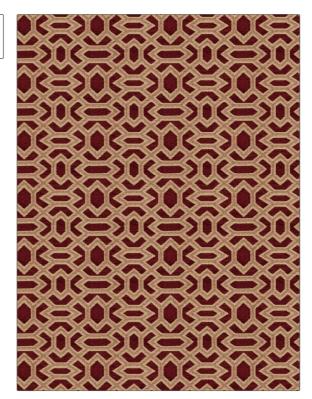

## FABRICUT Fabric Product Details

| PATTERN Milford COLOR Claret |                                                          |  |
|------------------------------|----------------------------------------------------------|--|
| BRAND                        | APPLICATION                                              |  |
| Fabricut                     | Fabric                                                   |  |
| USES                         | CATEGORIES                                               |  |
| Upholstery                   | Wovens, Chenille                                         |  |
| COLORS                       | DESIGN TYPES                                             |  |
| Beige, Burgundy              | Geometric, Jacquard<br>Pattern, Contemporary /<br>Modern |  |
| SCALE                        | RAILROADED                                               |  |
| Medium                       | Not Railroaded                                           |  |

| WIDTH                                                     | FINISH                        | VERTICAL REPEAT         | HORIZONTAL REPEAT                                |
|-----------------------------------------------------------|-------------------------------|-------------------------|--------------------------------------------------|
| 54.00 in (137.16 cm)                                      | Soil & Stain Repellent Finish | 5.50 in (13.97 cm)      | 7.00 in (17.78 cm)                               |
| CONTENT                                                   | BACKING                       | FIRE CODES              | DOUBLE RUBS                                      |
| 37% Polyester, 32%<br>Viscose, 18% Cotton, 13%<br>Acrylic |                               | UFAC Class I / NFPA 260 | Exceeds 36,000 Double<br>Rubs (Wyzenbeek Method) |
| PRODUCT NUMBER                                            | COUNTRY                       | CLEANING CODES          |                                                  |
| 5801703                                                   | Turkey                        | S                       |                                                  |
|                                                           |                               |                         |                                                  |