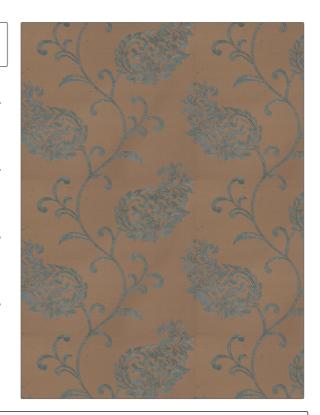

## FABRICUT Fabric Product Details

PATTERN Liotta Paisley COLOR 01

BRAND APPLICATION

Fabricut Fabric

USES CATEGORIES

Bedding, Drapery Silk, Crewels / Embroideries

COLORS DESIGN TYPES

Aqua / Teal Embroidery, Paisley

SCALE RAILROADED

Large Not Railroaded

| WIDTH                | VERTICAL REPEAT     | HORIZONTAL REPEAT   | CONTENT                                      |
|----------------------|---------------------|---------------------|----------------------------------------------|
| 50.00 in (127.00 cm) | 15.25 in (38.74 cm) | 16.75 in (42.54 cm) | Embroidery: 100% Viscose,<br>Base: 100% Silk |
| BACKING              | PRODUCT NUMBER      | COUNTRY             | CLEANING CODES                               |
|                      | 5882101             | India               | S                                            |