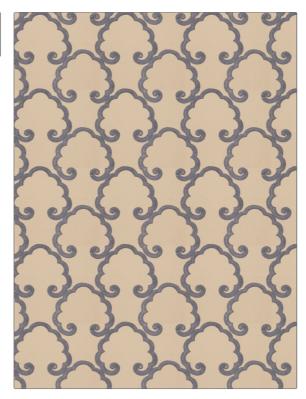

## FABRICUT Fabric Product Details

| COLOR            | Caviezel Cloud<br>01 |                                                   |  |
|------------------|----------------------|---------------------------------------------------|--|
| BRAND            |                      | APPLICATION                                       |  |
| Fabricut         |                      | Fabric                                            |  |
| USES             |                      | CATEGORIES                                        |  |
| Bedding, Drapery |                      | Silk, Crewels /<br>Embroideries                   |  |
| COLORS           |                      | DESIGN TYPES                                      |  |
| Blue             |                      | Embroidery, Asian, Lattice /<br>Fretwork, Novelty |  |
| SCALE            |                      | RAILROADED                                        |  |
| Medium           |                      | Not Railroaded                                    |  |

| WIDTH                | VERTICAL REPEAT    | HORIZONTAL REPEAT  | CONTENT                                                 |
|----------------------|--------------------|--------------------|---------------------------------------------------------|
| 50.00 in (127.00 cm) | 7.75 in (19.68 cm) | 8.25 in (20.96 cm) | Embroidery: 100% Viscose,<br>Base: 86% Cotton, 14% Silk |
| BACKING              | PRODUCT NUMBER     | COUNTRY            | CLEANING CODES                                          |
|                      | 5882301            | India              | S                                                       |

ADDITIONAL PRODUCT NOTES

Exclusive Pattern, Embroidered Textiles Are Not, Guaranteed For Precise Color, Matching And Colorfastness., Color Placement Of Embroidery, May Vary. All Measurements, Quoted For Repeats Are, Approximate.