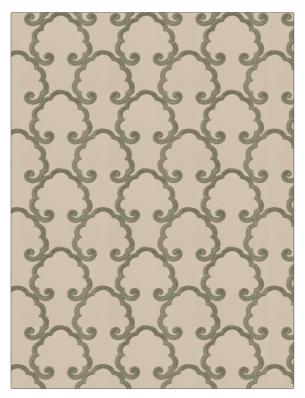

## FABRICUT Fabric Product Details

| PATTERN Cavieze<br>color 04 | Caviezel Cloud<br>04                              |  |  |
|-----------------------------|---------------------------------------------------|--|--|
| BRAND                       | APPLICATION                                       |  |  |
| Fabricut                    | Fabric                                            |  |  |
| USES                        | CATEGORIES                                        |  |  |
| Bedding, Drapery            | Silk, Crewels /<br>Embroideries                   |  |  |
| COLORS                      | DESIGN TYPES                                      |  |  |
| Aqua / Teal                 | Embroidery, Asian, Lattice /<br>Fretwork, Novelty |  |  |
| SCALE                       | RAILROADED                                        |  |  |
| Medium                      | Not Railroaded                                    |  |  |

| WIDTH                | VERTICAL REPEAT    | HORIZONTAL REPEAT  | CONTENT                                                 |
|----------------------|--------------------|--------------------|---------------------------------------------------------|
| 50.00 in (127.00 cm) | 7.75 in (19.68 cm) | 8.25 in (20.96 cm) | Embroidery: 100% Viscose,<br>Base: 86% Cotton, 14% Silk |
| BACKING              | PRODUCT NUMBER     | COUNTRY            | CLEANING CODES                                          |
|                      | 5882304            | India              | S                                                       |