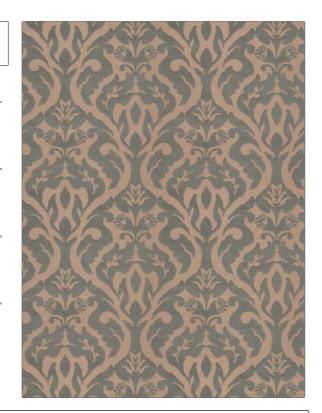

## FABRICUT Fabric Product Details

| Fabricut |                | Fabric      |  |  |
|----------|----------------|-------------|--|--|
| BRAND    |                | APPLICATION |  |  |
| COLOR    | Costner Damask |             |  |  |

USES CATEGORIES

Bedding, Drapery, Silk

Bedding, Drapery, Multipurpose

COLORS DESIGN TYPES

Blue Damask

SCALE RAILROADED

Large Not Railroaded

| WIDTH                | VERTICAL REPEAT     | HORIZONTAL REPEAT   | CONTENT                            |
|----------------------|---------------------|---------------------|------------------------------------|
| 54.00 in (137.16 cm) | 16.00 in (40.64 cm) | 13.50 in (34.29 cm) | 54% Cotton, 27% Linen,<br>19% Silk |
| BACKING              | PRODUCT NUMBER      | COUNTRY             | CLEANING CODES                     |
|                      | 5882404             | India               | S                                  |