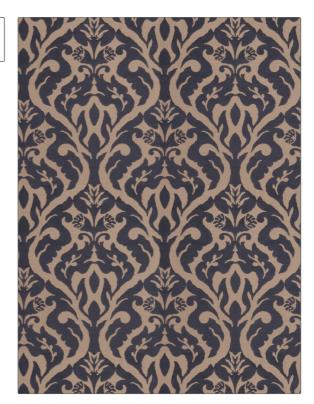

## FABRICUT Fabric Product Details

| PATTERN Costner Damask            |                |
|-----------------------------------|----------------|
| color 01                          |                |
|                                   |                |
| BRAND                             | APPLICATION    |
| Fabricut                          | Fabric         |
| USES                              | CATEGORIES     |
| Bedding, Drapery,<br>Multipurpose | Silk           |
| COLORS                            | DESIGN TYPES   |
| Blue, Navy                        | Damask         |
| SCALE                             | RAILROADED     |
|                                   |                |
| Large                             | Not Railroaded |