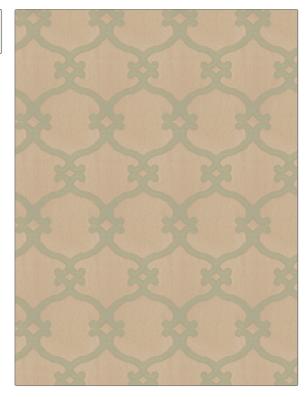

## FABRICUT Fabric Product Details

**Snipes Lattice** PATTERN COLOR BRAND APPLICATION **Fabricut** Fabric USES CATEGORIES Bedding, Drapery, Silk Multipurpose COLORS DESIGN TYPES Aqua / Teal Lattice / Fretwork SCALE RAILROADED Medium **Not Railroaded** 

| WIDTH                | VERTICAL REPEAT    | HORIZONTAL REPEAT  | CONTENT                                            |
|----------------------|--------------------|--------------------|----------------------------------------------------|
| 56.00 in (142.24 cm) | 9.62 in (24.43 cm) | 7.00 in (17.78 cm) | 36% Silk, 23% Linen, 22%<br>Viscose, 19% Polyester |
| BACKING              | PRODUCT NUMBER     | COUNTRY            | CLEANING CODES                                     |
|                      | 5882903            | India              | S                                                  |