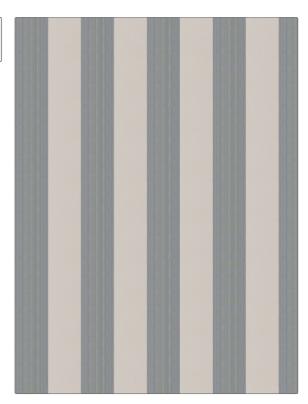

## FABRICUT Fabric Product Details

| PATTERN Landau Strip<br>COLOR Lapis | oe e           |
|-------------------------------------|----------------|
| BRAND                               | APPLICATION    |
| Fabricut                            | Fabric         |
| USES                                | CATEGORIES     |
| Bedding, Drapery                    | Silk           |
| COLORS                              | DESIGN TYPES   |
| Beige                               | Stripes        |
| SCALE                               | RAILROADED     |
| Medium                              | Not Railroaded |