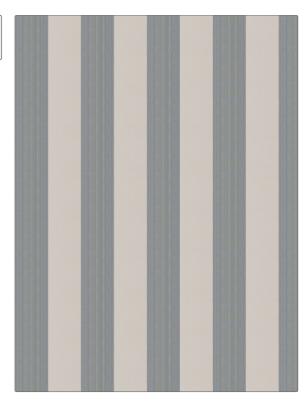

## FABRICUT Fabric Product Details

| PATTERN Landau Strip<br>COLOR 02 | e              |
|----------------------------------|----------------|
| BRAND                            | APPLICATION    |
| Fabricut                         | Fabric         |
| USES                             | CATEGORIES     |
| Bedding, Drapery                 | Silk           |
| COLORS                           | DESIGN TYPES   |
| Beige                            | Stripes        |
| SCALE                            | RAILROADED     |
| Medium                           | Not Railroaded |