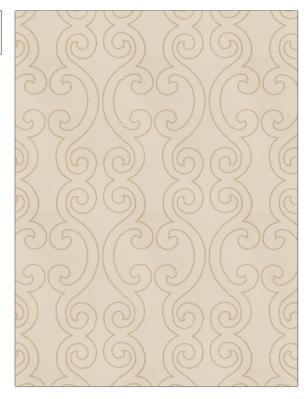

## FABRICUT Fabric Product Details

| PATTERN Margulies COLOR Natural |                                     |  |
|---------------------------------|-------------------------------------|--|
| BRAND                           | APPLICATION                         |  |
| Fabricut                        | Fabric                              |  |
| USES                            | CATEGORIES                          |  |
| Bedding, Drapery                | Silk, Chenille                      |  |
| beading, bruper,                | Jint, Chemic                        |  |
| colors                          | DESIGN TYPES                        |  |
| - , ,                           |                                     |  |
| COLORS                          | DESIGN TYPES  Embroidery, Lattice / |  |

ADDITIONAL PRODUCT NOTES

Exclusive Pattern, Embroidered Textiles Are Not, Guaranteed For Precise Color, Matching And Colorfastness., Color Placement Of Embroidery, May Vary. All Measurements, Quoted For Repeats Are, Approximate.