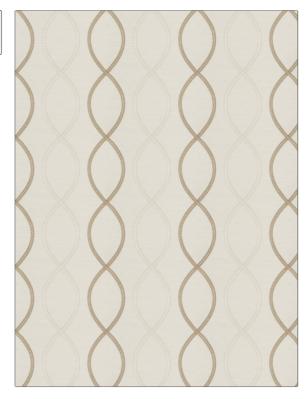

## FABRICUT Fabric Product Details

| PATTERN Genial COLOR Pearl |                                                   |  |
|----------------------------|---------------------------------------------------|--|
| BRAND                      | APPLICATION                                       |  |
| Fabricut                   | Fabric                                            |  |
| USES                       | CATEGORIES                                        |  |
| Bedding, Drapery           | Crewels / Embroideries,<br>Eco / Environment Plus |  |
| COLORS                     | DESIGN TYPES                                      |  |
| Off White / Ivory          | Embroidery, Lattice /<br>Fretwork, Ogee           |  |
| SCALE                      | RAILROADED                                        |  |
| Medium                     | Not Railroaded                                    |  |

| WIDTH                | VERTICAL REPEAT    | HORIZONTAL REPEAT  | CONTENT        |
|----------------------|--------------------|--------------------|----------------|
| 52.00 in (132.08 cm) | 6.25 in (15.88 cm) | 8.75 in (22.22 cm) | 100% Polyester |
| BACKING              | PRODUCT NUMBER     | COUNTRY            | CLEANING CODES |
|                      | 5899701            | India              |                |