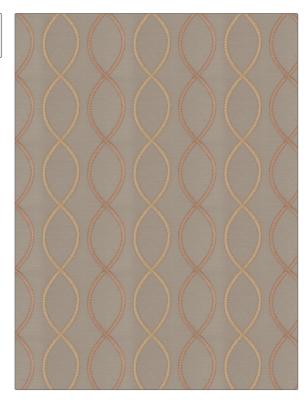

## FABRICUT Fabric Product Details

Genial PATTERN COLOR 02 BRAND APPLICATION **Fabricut Fabric** USES CATEGORIES Bedding, Drapery Crewels / Embroideries, **Eco / Environment Plus** DESIGN TYPES COLORS Taupe / Tan, Pink Embroidery, Lattice / Fretwork, Ogee SCALE RAILROADED Medium **Not Railroaded** 

| 52.00 in (132.08 cm) | 6.25 in (15.88 cm) | HORIZONTAL REPEAT  8.75 in (22.22 cm) | 100% Polyester |
|----------------------|--------------------|---------------------------------------|----------------|
| BACKING              | PRODUCT NUMBER     | COUNTRY                               | CLEANING CODES |
|                      | 5899802            | India                                 | S              |