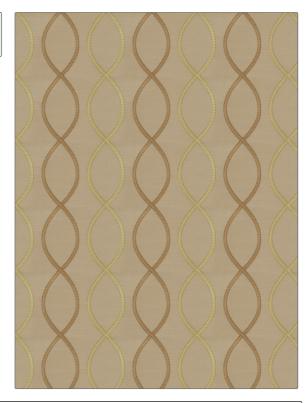

## FABRICUT Fabric Product Details

| PATTERN Genial COLOR 05 |                                                   |  |
|-------------------------|---------------------------------------------------|--|
| BRAND                   | APPLICATION                                       |  |
| Fabricut                | Fabric                                            |  |
| USES                    | CATEGORIES                                        |  |
| Bedding, Drapery        | Crewels / Embroideries,<br>Eco / Environment Plus |  |
| COLORS                  | DESIGN TYPES                                      |  |
| Green                   | Embroidery, Lattice /<br>Fretwork, Ogee           |  |
| SCALE                   | RAILROADED                                        |  |
| Medium                  | Not Railroaded                                    |  |

| WIDTH                | VERTICAL REPEAT    | HORIZONTAL REPEAT  | CONTENT        |
|----------------------|--------------------|--------------------|----------------|
| 52.00 in (132.08 cm) | 6.25 in (15.88 cm) | 8.75 in (22.22 cm) | 100% Polyester |
| BACKING              | PRODUCT NUMBER     | COUNTRY            | CLEANING CODES |
|                      | 5899805            | India              | S              |