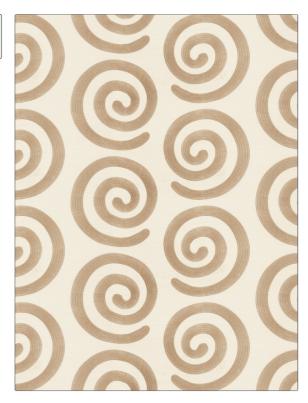

## FABRICUT° Fabric Product Details

| PATTERN Warm Hea                         | rted                                                                |  |
|------------------------------------------|---------------------------------------------------------------------|--|
| BRAND                                    | APPLICATION                                                         |  |
| Fabricut                                 | Fabric                                                              |  |
| USES                                     | CATEGORIES                                                          |  |
| Bedding, Drapery                         | Crewels / Embroideries,<br>Eco / Environment Plus                   |  |
| COLORS                                   | DESIGN TYPES                                                        |  |
| Taupe / Tan, Linen, Off<br>White / Ivory | Embroidery, Contemporary<br>/ Modern, Scrollwork, Dots<br>/ Circles |  |
| SCALE                                    | RAILROADED                                                          |  |
| Large                                    | Not Railroaded                                                      |  |

| WIDTH                | VERTICAL REPEAT    | HORIZONTAL REPEAT   | CONTENT                                                |
|----------------------|--------------------|---------------------|--------------------------------------------------------|
| 53.00 in (134.62 cm) | 9.25 in (23.50 cm) | 17.75 in (45.08 cm) | Embroidery: 100%<br>Polyester, Base: 100%<br>Polyester |
| BACKING PRODUC       | PRODUCT NUMBER     | COUNTRY             | CLEANING CODES                                         |
|                      | 5919302            | India               | S                                                      |