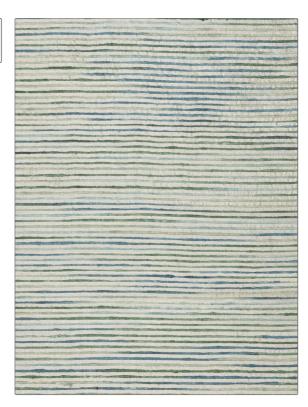

## FABRICUT<sup>®</sup> Fabric Product Details

| PATTERN<br>COLOR | Labeouf<br>Ocean |                                    |  |
|------------------|------------------|------------------------------------|--|
| BRAND            |                  | APPLICATION                        |  |
| Fabricut         |                  | Fabric                             |  |
|                  |                  |                                    |  |
| USES             |                  | CATEGORIES                         |  |
| Bedding, I       | Orapery          | Silk                               |  |
| COLORS           |                  | DESIGN TYPES                       |  |
| Blue             |                  | Novelty, Stripes, Texture<br>Plain |  |
| SCALE            |                  | RAILROADED                         |  |
| Small            |                  | Not Railroaded                     |  |