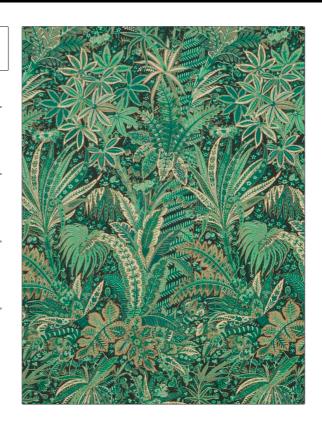

## FABRICUT Fabric Product Details

Persian Voyage PATTERN **Jade** COLOR

BRAND

**Liberty of London** Fabric

APPLICATION

USES CATEGORIES

Bedding, Drapery, Prints, Linen Multipurpose, Upholstery

воок COLORS

LOL Modern Coll Art Green Nouveau & tree Of Life

SCALE

Leaves, Tropical / Botanical Large

RAILROADED

Not Railroaded

| WIDTH                | VERTICAL REPEAT                                  | HORIZONTAL REPEAT   | CONTENT               |
|----------------------|--------------------------------------------------|---------------------|-----------------------|
| 55.00 in (139.70 cm) | 83.40 in (211.84 cm)                             | 17.80 in (45.21 cm) | 60% Cotton, 40% Linen |
| BACKING              | DOUBLE RUBS                                      | PRODUCT NUMBER      | DATE BOOKED           |
|                      | Exceeds 30,000 Double<br>Rubs (Wyzenbeek Method) | 5973201             | 05/2021               |
| COUNTRY              | CLEANING CODES                                   |                     |                       |
| Italy                | S                                                |                     |                       |