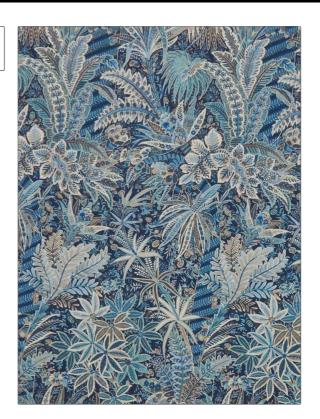

## FABRICUT Fabric Product Details

PATTERN Persian Voyage COLOR Lapis

BRAND APPLICATION

Liberty of London Fabric

USES CATEGORIES

Bedding, Drapery, Prints, Linen Multipurpose, Upholstery

BOOK COLORS

LOL Modern Coll Art Green Nouveau & tree Of Life

DESIGN TYPES SCALE

Leaves, Tropical / Botanical Large

RAILROADED

Not Railroaded

| WIDTH                | VERTICAL REPEAT                                  | HORIZONTAL REPEAT      | CONTENT               |
|----------------------|--------------------------------------------------|------------------------|-----------------------|
| 55.00 in (139.70 cm) | 83.40 in (211.84 cm)                             | 17.80 in (45.21 cm)    | 60% Cotton, 40% Linen |
| BACKING              | Exceeds 30,000 Double<br>Rubs (Wyzenbeek Method) | PRODUCT NUMBER 5973202 | 05/2021               |
| COUNTRY              | CLEANING CODES                                   |                        |                       |
| Italy                | S                                                |                        |                       |
|                      |                                                  |                        |                       |