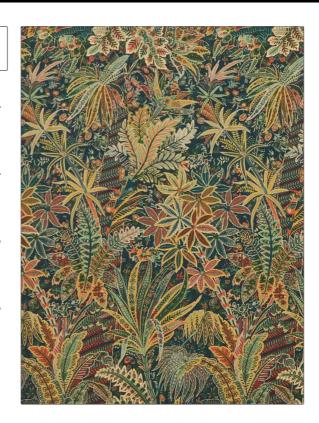

## FABRICUT Fabric Product Details

PATTERN Persian Voyage
COLOR Lichen

BRAND APPLICATION

Liberty of London Fabric

USES CATEGORIES

Bedding, Drapery, Prints, Linen Multipurpose, Upholstery

BOOK COLORS

LOL Modern Coll Art Blue, Gold, Green Nouveau & tree Of Life

DESIGN TYPES SCALE

Leaves, Tropical / Botanical Large

RAILROADED

Not Railroaded

| WIDTH                | VERTICAL REPEAT                                  | HORIZONTAL REPEAT   | CONTENT               |
|----------------------|--------------------------------------------------|---------------------|-----------------------|
| 55.00 in (139.70 cm) | 83.40 in (211.84 cm)                             | 17.80 in (45.21 cm) | 60% Cotton, 40% Linen |
| BACKING              | DOUBLE RUBS                                      | PRODUCT NUMBER      | DATE BOOKED           |
|                      | Exceeds 30,000 Double<br>Rubs (Wyzenbeek Method) | 5973203             | 05/2021               |
| COUNTRY              | CLEANING CODES                                   |                     |                       |
| Italy                | S                                                |                     |                       |