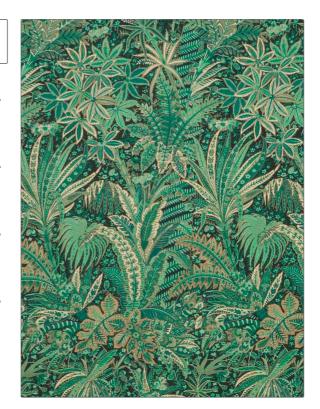

## FABRICUT Fabric Product Details

PATTERN Persian Voyage COLOR 01

Liberty of London Fabric

USES CATEGORIES

Bedding, Drapery, Prints, Linen Multipurpose, Upholstery

COLORS DESIGN TYPES

Green Leaves, Tropical / Botanical

ADDITIONAL PRODUCT NOTES

Passes 35,000 Martindale Tst, Exclusive Pattern, Refer To Image Under Sample