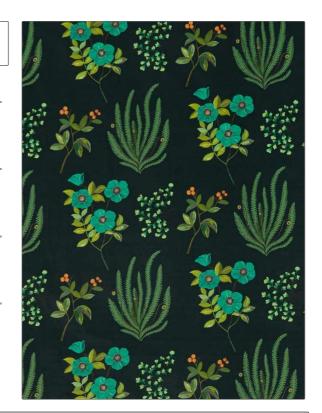

## FABRICUT Fabric Product Details

PATTERN Botanical Flora COLOR 01

BRAND APPLICATION

Liberty of London Fabric

USES CATEGORIES

Bedding, Drapery, Velvet / Grospoint, Prints Multipurpose, Upholstery

COLORS DESIGN TYPES

Green, Aqua / Teal Floral, Tropical / Botanical

SCALE RAILROADED

Large Not Railroaded

| WIDTH                | VERTICAL REPEAT         | HORIZONTAL REPEAT                                | CONTENT              |
|----------------------|-------------------------|--------------------------------------------------|----------------------|
| 55.00 in (139.70 cm) | 17.90 in (45.47 cm)     | 13.40 in (34.04 cm)                              | 93% Cotton, 7% Modal |
| BACKING              | FIRE CODES              | DOUBLE RUBS                                      | PRODUCT NUMBER       |
|                      | UFAC Class I / NFPA 260 | Exceeds 30,000 Double<br>Rubs (Wyzenbeek Method) | 5975001              |
| COUNTRY              | CLEANING CODES          |                                                  |                      |
| Italy                | S                       |                                                  |                      |