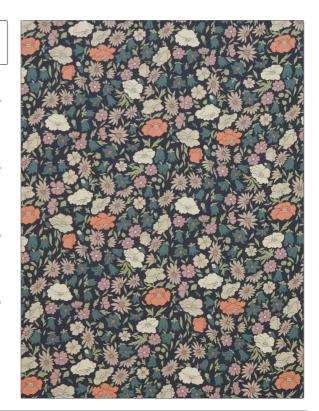

## FABRICUT Fabric Product Details

| Liberty of L | ondon.            | Fabric      |
|--------------|-------------------|-------------|
| BRAND        |                   | APPLICATION |
|              | Рорру Меадо<br>03 | owneid LL   |

Bedding, Drapery, Multipurpose, Upholstery

Prints, Linen

CATEGORIES

COLORS

USES

DESIGN TYPES

Blue, Lavender / Purple

Floral

SCALE

RAILROADED

Large

Not Railroaded

| WIDTH                | VERTICAL REPEAT                                  | HORIZONTAL REPEAT   | CONTENT    |
|----------------------|--------------------------------------------------|---------------------|------------|
| 55.00 in (139.70 cm) | 18.00 in (45.72 cm)                              | 13.40 in (34.04 cm) | 100% Linen |
| BACKING              | DOUBLE RUBS                                      | PRODUCT NUMBER      | COUNTRY    |
|                      | Exceeds 10,000 Double<br>Rubs (Wyzenbeek Method) | 5978303             | Italy      |
| CLEANING CODES       | _                                                |                     |            |
| S                    |                                                  |                     |            |