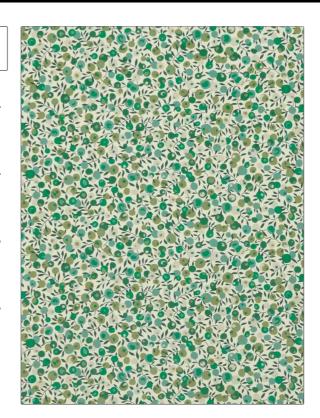

## FABRICUT Fabric Product Details

| PATTERN | Wiltshire Blossom Wv |
|---------|----------------------|
| COLOR   | Jade                 |

Liberty of London Fabric

USES CATEGORIES

Bedding, Drapery, Velvet / Grospoint, Prints Multipurpose, Upholstery

BOOK COLORS

LOL Modern Collector Green, Aqua / Teal Floribunda

DESIGN TYPES SCALE

Floral, Leaves Large

RAILROADED

Not Railroaded

| WIDTH                | VERTICAL REPEAT         | HORIZONTAL REPEAT                                | CONTENT              |
|----------------------|-------------------------|--------------------------------------------------|----------------------|
| 55.00 in (139.70 cm) | 17.90 in (45.47 cm)     | 26.80 in (68.07 cm)                              | 93% Cotton, 7% Modal |
| BACKING              | FIRE CODES              | DOUBLE RUBS                                      | PRODUCT NUMBER       |
|                      | UFAC Class I / NFPA 260 | Exceeds 30,000 Double<br>Rubs (Wyzenbeek Method) | 5978501              |
| DATE BOOKED          | COUNTRY                 | CLEANING CODES                                   |                      |
| 05/2021              | Italy                   | S                                                |                      |
|                      |                         |                                                  |                      |