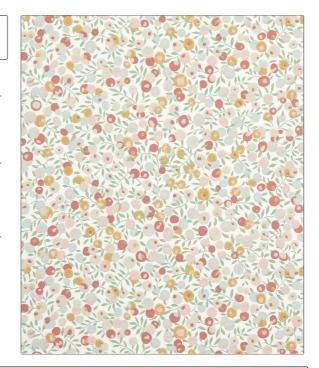

## FABRICUT Wallcovering Product Details

Wiltshire Blossom WP PATTERN COLOR 501

BRAND APPLICATION

**Liberty of London** Wallcovering

CATEGORIES COLORS

Non - Woven, ASTM-E84, Wallpaper, En 15102, **Prints** 

Light Blue, Gold, Coral / Peach

DESIGN TYPES SCALE

Floral Medium

| WIDTH               | VERTICAL REPEAT                                       | HORIZONTAL REPEAT   | CONTENT        |
|---------------------|-------------------------------------------------------|---------------------|----------------|
| 20.50 in (52.07 cm) | 18.00 in (45.72 cm)                                   | 20.50 in (52.07 cm) | 100% Paper     |
| BACKING             | FIRE CODES                                            | PRODUCT NUMBER      | COUNTRY        |
| Pretrimmed          | Passes ASTM-E84, Ce Mark<br>Certified, Passes EN15102 | 5982901             | United Kingdom |