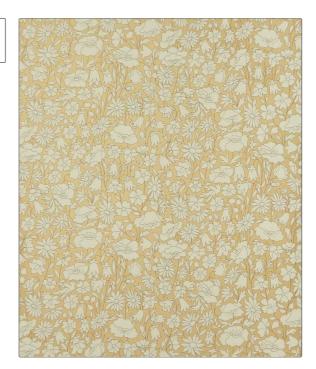

## FABRICUT® Wallcovering Product Details

PATTERN Poppy Meadow WP COLOR Pewter Gold

BRAND

APPLICATION

Liberty of London

Wallcovering

CATEGORIES

воок

Non - Woven, ASTM-E84, Wallpaper, En 15102, Prints LOL Modern Collector Wallpaper

COLORS

DESIGN TYPES

Gold, Off White / Ivory

Floral

SCALE

Large

| WIDTH               | VERTICAL REPEAT                                       | HORIZONTAL REPEAT   | CONTENT     |
|---------------------|-------------------------------------------------------|---------------------|-------------|
| 27.00 in (68.58 cm) | 17.80 in (45.21 cm)                                   | 27.00 in (68.58 cm) | 100% Paper  |
| BACKING             | FIRE CODES                                            | PRODUCT NUMBER      | DATE BOOKED |
| Pretrimmed          | Passes ASTM-E84, Ce Mark<br>Certified, Passes EN15102 | 5983502             | 05/2021     |
| COUNTRY             | _                                                     |                     |             |
| United Kingdom      |                                                       |                     |             |
| United Kingdom      |                                                       |                     |             |