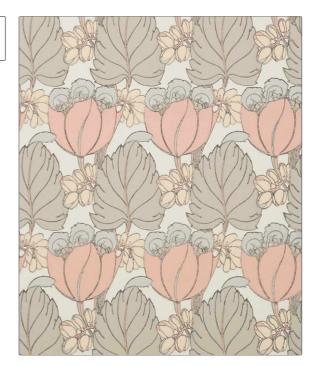

## $FABRICUT^{\circ}$ Wallcovering Product Details

| PATTERN | Regency Tulip WP |
|---------|------------------|
| COLOR   | Ointment         |

BRAND APPLICATION

**Liberty of London** Wallcovering

CATEGORIES

Non - Woven, ASTM-E84, Wallpaper, En 15102,

**Prints** 

COLORS

Grey, Coral / Peach

Floral, Leaves, Tropical / **Botanical** 

воок

Wallpaper

DESIGN TYPES

**LOL Modern Collector** 

SCALE

Medium

| WIDTH               | VERTICAL REPEAT                                       | HORIZONTAL REPEAT  | CONTENT     |
|---------------------|-------------------------------------------------------|--------------------|-------------|
| 20.50 in (52.07 cm) | 10.30 in (26.16 cm)                                   | 6.80 in (17.27 cm) | 100% Paper  |
| BACKING             | FIRE CODES                                            | PRODUCT NUMBER     | DATE BOOKED |
| Pretrimmed          | Passes ASTM-E84, Ce Mark<br>Certified, Passes EN15102 | 5984201            | 05/2021     |
| COUNTRY             | _                                                     |                    |             |
| United Kingdom      |                                                       |                    |             |