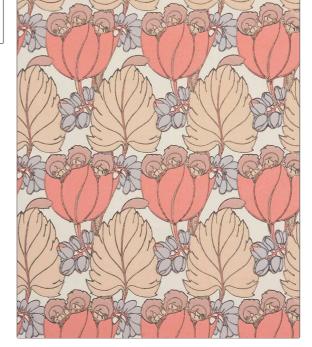

## $FABRICUT^{\circ}$ Wallcovering Product Details

| PATTERN | Regency Tulip WP |
|---------|------------------|
| COLOR   | Lacquer          |

BRAND

APPLICATION

Liberty of London

Wallcovering

CATEGORIES

воок

Non - Woven, ASTM-E84, Wallpaper, En 15102, Prints LOL Modern Collector Wallpaper

COLORS

DESIGN TYPES

Lavender / Purple, Coral / Peach, Pink

Floral, Leaves, Tropical / Botanical

SCALE

Medium

| WIDTH               | VERTICAL REPEAT                                       | HORIZONTAL REPEAT  | CONTENT     |
|---------------------|-------------------------------------------------------|--------------------|-------------|
| 20.50 in (52.07 cm) | 10.30 in (26.16 cm)                                   | 6.80 in (17.27 cm) | 100% Paper  |
| BACKING             | FIRE CODES                                            | PRODUCT NUMBER     | DATE BOOKED |
| Pretrimmed          | Passes ASTM-E84, Ce Mark<br>Certified, Passes EN15102 | 5984204            | 05/2021     |
| COUNTRY             | _                                                     |                    |             |
| United Kingdom      |                                                       |                    |             |