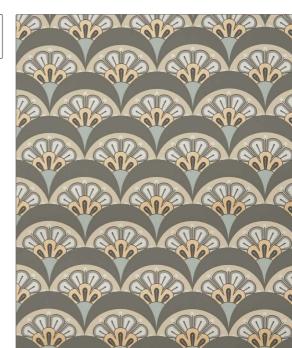

## FABRICUT<sup>®</sup> Wallcovering Product Details

**LOL Modern Collector** 

Wallpaper

DESIGN TYPES

Bargello

PATTERN Deco Scallop WP COLOR Pewter

BRAND APPLICATION

Liberty of London Wallcovering

CATEGORIES BOOK

Non - Woven, ASTM-E84, Wallpaper, En 15102,

Prints

COLORS

Grey, Green, Aqua / Teal

SCALE

Medium

| WIDTH               | VERTICAL REPEAT                                       | HORIZONTAL REPEAT  | CONTENT     |
|---------------------|-------------------------------------------------------|--------------------|-------------|
| 20.50 in (52.07 cm) | 6.30 in (16.00 cm)                                    | 5.10 in (12.95 cm) | 100% Paper  |
| BACKING             | FIRE CODES                                            | PRODUCT NUMBER     | DATE BOOKED |
| Pretrimmed          | Passes ASTM-E84, Ce Mark<br>Certified, Passes EN15102 | 5984504            | 05/2021     |
| COUNTRY             | _                                                     |                    |             |
| United Kingdom      |                                                       |                    |             |