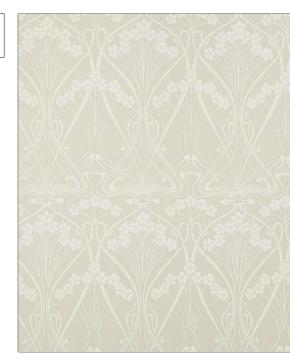

## FABRICUT® Wallcovering Product Details

**LOL Modern Collector** 

Wallpaper

DESIGN TYPES

Floral

**Ianthe Mono WP** PATTERN **Pewter White** COLOR

BRAND APPLICATION

Liberty of London Wallcovering

CATEGORIES воок

Non - Woven, ASTM-E84, Wallpaper, En 15102,

**Prints** 

COLORS

Grey, White

SCALE

Large

| WIDTH                   | VERTICAL REPEAT                                       | HORIZONTAL REPEAT  | CONTENT     |
|-------------------------|-------------------------------------------------------|--------------------|-------------|
| 27.00 in (68.58 cm)     | 17.90 in (45.47 cm)                                   | 8.90 in (22.61 cm) | 100% Paper  |
| BACKING                 | FIRE CODES                                            | PRODUCT NUMBER     | DATE BOOKED |
| Pretrimmed              | Passes ASTM-E84, Ce Mark<br>Certified, Passes EN15102 | 5985801            | 05/2021     |
| COUNTRY  United Kingdom | _                                                     |                    |             |