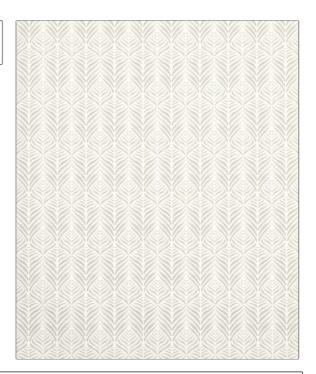

## $FABRICUT^{\circ}$ Wallcovering Product Details

**Quill WP** PATTERN **Pewter** COLOR BRAND APPLICATION **Liberty of London** Wallcovering CATEGORIES воок Non - Woven, ASTM-E84, **LOL Modern Collector** Wallpaper, En 15102, Wallpaper **Prints** COLORS DESIGN TYPES Grey Leaves, Ogee SCALE Small

| WIDTH               | VERTICAL REPEAT                                       | HORIZONTAL REPEAT | CONTENT     |
|---------------------|-------------------------------------------------------|-------------------|-------------|
| 20.50 in (52.07 cm) | 3.60 in (9.14 cm)                                     | 2.00 in (5.08 cm) | 100% Paper  |
| BACKING             | FIRE CODES                                            | PRODUCT NUMBER    | DATE BOOKED |
| Pretrimmed          | Passes ASTM-E84, Ce Mark<br>Certified, Passes EN15102 | 5986605           | 05/2021     |
| COUNTRY             | _                                                     |                   |             |
| United Kingdom      |                                                       |                   |             |
|                     |                                                       |                   |             |