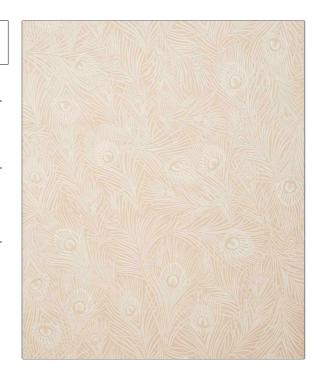

## FABRICUT® Wallcovering Product Details

PATTERN Hera Plume WP COLOR Ointment

BRAND APPLICATION

Liberty of London Wallcovering

CATEGORIES BOOK

Non - Woven, ASTM-E84, Wallpaper, En 15102, Prints

, LOL Modern Collector Wallpaper

COLORS

DESIGN TYPES

Beige Tropical / Botanical

SCALE

Large

| WIDTH               | VERTICAL REPEAT                                       | HORIZONTAL REPEAT   | CONTENT     |
|---------------------|-------------------------------------------------------|---------------------|-------------|
| 27.00 in (68.58 cm) | 29.90 in (75.95 cm)                                   | 27.00 in (68.58 cm) | 100% Paper  |
| BACKING             | FIRE CODES                                            | PRODUCT NUMBER      | DATE BOOKED |
| Pretrimmed          | Passes ASTM-E84, Ce Mark<br>Certified, Passes EN15102 | 5987203             | 05/2021     |
| COUNTRY             | _                                                     |                     |             |
| United Kingdom      |                                                       |                     |             |