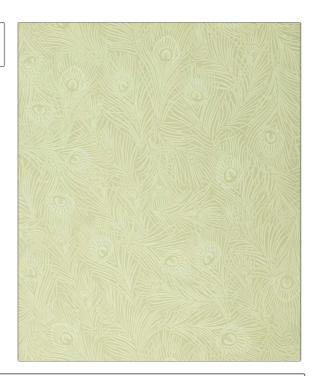

## FABRICUT® Wallcovering Product Details

PATTERN Hera Plume WP COLOR Lichen

BRAND APPLICATION

Liberty of London Wallcovering

CATEGORIES BOOK

Non - Woven, ASTM-E84, Wallpaper, En 15102, Prints LOL Modern Collector Wallpaper

COLORS

DESIGN TYPES

Green, Light Green

Tropical / Botanical

SCALE

Large

| WIDTH               | VERTICAL REPEAT                                       | HORIZONTAL REPEAT   | CONTENT     |
|---------------------|-------------------------------------------------------|---------------------|-------------|
| 27.00 in (68.58 cm) | 29.90 in (75.95 cm)                                   | 27.00 in (68.58 cm) | 100% Paper  |
| BACKING             | FIRE CODES                                            | PRODUCT NUMBER      | DATE BOOKED |
| Pretrimmed          | Passes ASTM-E84, Ce Mark<br>Certified, Passes EN15102 | 5987204             | 05/2021     |
| COUNTRY             | _                                                     |                     |             |
| United Kingdom      |                                                       |                     |             |
|                     |                                                       |                     |             |