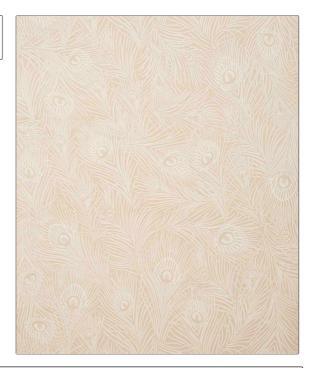

## FABRICUT<sup>®</sup> Wallcovering Product Details

Hera Plume WP PATTERN 503 COLOR

BRAND APPLICATION

**Liberty of London** Wallcovering

Beige

CATEGORIES COLORS

Non - Woven, ASTM-E84, Wallpaper, En 15102,

**Prints** 

DESIGN TYPES

SCALE

Tropical / Botanical Large

| WIDTH               | VERTICAL REPEAT                                       | HORIZONTAL REPEAT   | CONTENT        |
|---------------------|-------------------------------------------------------|---------------------|----------------|
| 27.00 in (68.58 cm) | 29.90 in (75.95 cm)                                   | 27.00 in (68.58 cm) | 100% Paper     |
| BACKING             | FIRE CODES                                            | PRODUCT NUMBER      | COUNTRY        |
| Pretrimmed          | Passes ASTM-E84, Ce Mark<br>Certified, Passes EN15102 | 5987303             | United Kingdom |