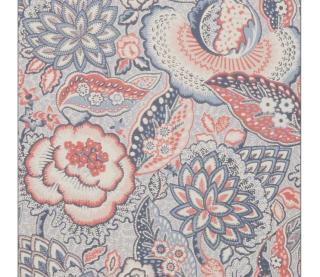

## FABRICUT Wallcovering Product Details

PATTERN Patricia WP COLOR Lacquer

BRAND

APPLICATION

**Liberty of London** 

Wallcovering

CATEGORIES

воок

Non - Woven, ASTM-E84, Wallpaper, En 15102, Prints LOL Modern Collector Wallpaper

COLORS

DESIGN TYPES

Blue, Lavender / Purple, Light Blue Floral

SCALE

Large

| WIDTH               | VERTICAL REPEAT                                       | HORIZONTAL REPEAT   | CONTENT     |
|---------------------|-------------------------------------------------------|---------------------|-------------|
| 20.60 in (52.32 cm) | 20.50 in (52.07 cm)                                   | 20.50 in (52.07 cm) | 100% Paper  |
| BACKING             | FIRE CODES                                            | PRODUCT NUMBER      | DATE BOOKED |
| Pretrimmed          | Passes ASTM-E84, Ce Mark<br>Certified, Passes EN15102 | 5987402             | 05/2021     |
| COUNTRY             | _                                                     |                     |             |
| United Kingdom      |                                                       |                     |             |