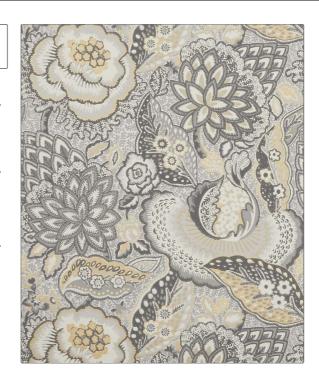

## $FABRICUT^{\circ}$ Wallcovering Product Details

PATTERN Patricia WP
COLOR Pewter

BRAND APPLICATION

Liberty of London Wallcovering

CATEGORIES BOOK

Non - Woven, ASTM-E84, Wallpaper, En 15102, Prints LOL Modern Collector Wallpaper

COLORS

DESIGN TYPES

Grey, Gold

Floral

y, Gold

SCALE

Large

| WIDTH               | VERTICAL REPEAT                                       | HORIZONTAL REPEAT   | CONTENT     |
|---------------------|-------------------------------------------------------|---------------------|-------------|
| 20.60 in (52.32 cm) | 20.50 in (52.07 cm)                                   | 20.50 in (52.07 cm) | 100% Paper  |
| BACKING             | FIRE CODES                                            | PRODUCT NUMBER      | DATE BOOKED |
| Pretrimmed          | Passes ASTM-E84, Ce Mark<br>Certified, Passes EN15102 | 5987404             | 05/2021     |
| COUNTRY             | _                                                     |                     |             |
| United Kingdom      |                                                       |                     |             |